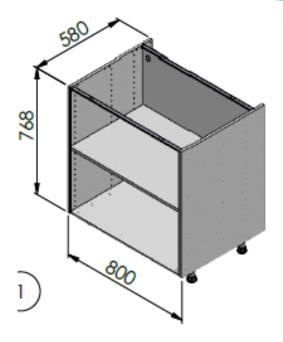

## Technical data

| Name product                         | SIMPLE BOTTOM CABINET-W800XH768XD580-B80-GREY-LM POLAND |  |  |
|--------------------------------------|---------------------------------------------------------|--|--|
| Weight in kg (with packaging)        | 20,2                                                    |  |  |
| Size of product: Lxlxh in centimetre | 80x58,8x76,8                                            |  |  |
| Colour                               | Grey                                                    |  |  |
| Material                             | Pb/MFC, HDF                                             |  |  |
| Material certification               | FSC Mix                                                 |  |  |
|                                      |                                                         |  |  |
|                                      |                                                         |  |  |
|                                      |                                                         |  |  |